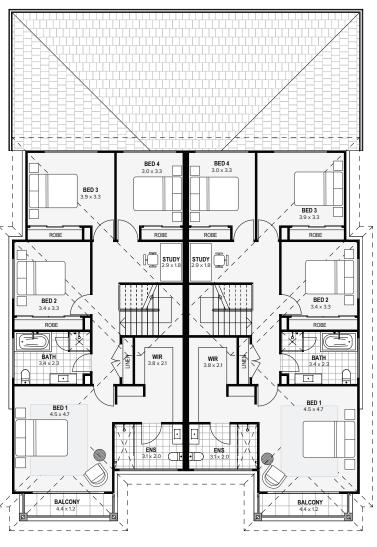

## Astoria 62 DUPLEX

| HouseSize    | 16mx22.6m            |
|--------------|----------------------|
| Ground Floor | 227.80m <sup>2</sup> |
| First Floor  | 236.94m <sup>2</sup> |
| Garage       | 39.98m <sup>2</sup>  |
| Alresco      | 53.72m <sup>2</sup>  |
| Balcony      | 10.94m²              |
| Porch        | 9.60m <sup>2</sup>   |

Total House Size 578.98m<sup>2</sup>

## Suitable for Min Lot Width 18m

CAN BE CUSTOMISED TO SUIT YOUR NEEDS. TALK TO YOUR SALES CONSULTANT TODAY!

## Astoria 62 DUPLEX

Astoria 62 Ground Floor

Astoria 62 First Floor

Your new home can be customised to suit your block & requirements and can feature these other facades

meridianhomes.com.au | 1300 855 138