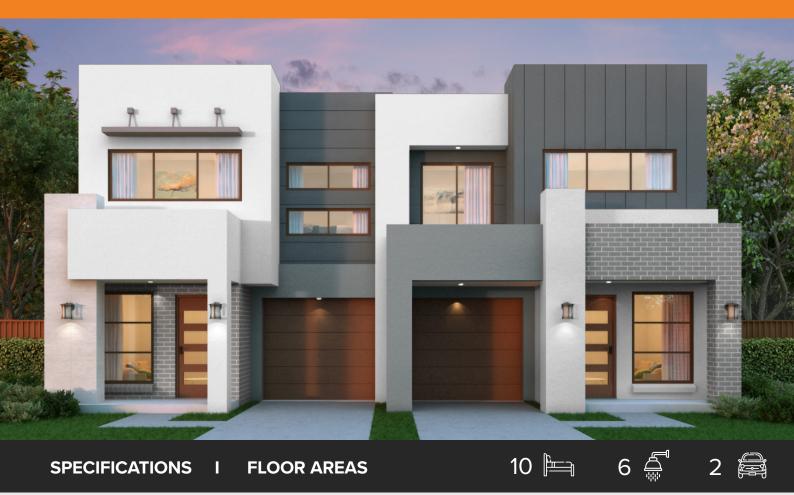

## Astoria 62 DUPLEX

| HouseSize    | 16mx22.6m            |
|--------------|----------------------|
| Ground Floor | 227.80m <sup>2</sup> |
| First Floor  | 236.94m <sup>2</sup> |
| Garage       | 39.98m <sup>2</sup>  |
| Alresco      | 53.72m <sup>2</sup>  |
| Balcony      | 10.94m²              |
| Porch        | 9.60m <sup>2</sup>   |

Total House Size 578.98m<sup>2</sup>

## Suitable for Min Lot Width 18m

CAN BE CUSTOMISED TO SUIT YOUR NEEDS. TALK TO YOUR SALES CONSULTANT TODAY!