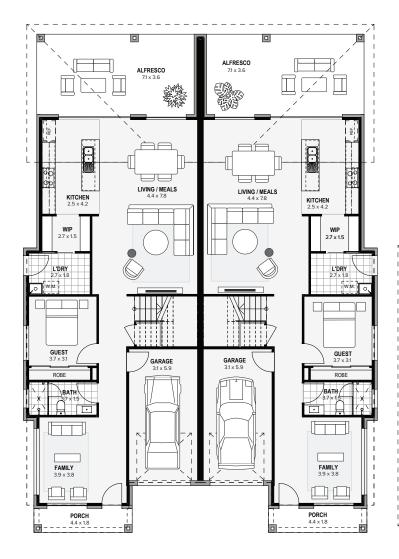

## Astoria 62 DUPLEX

Astoria 62 Ground Floor

Astoria 62 First Floor

Your new home can be customised to suit your block & requirements and can feature these other facades

meridianhomes.com.au | 1300 855 138